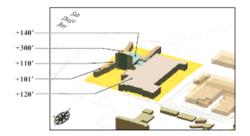

## RCC Summary

| Description/Function                                                                                     | Area                                                                      |
|----------------------------------------------------------------------------------------------------------|---------------------------------------------------------------------------|
| Land Area                                                                                                | 39 acres                                                                  |
| Gross Building Area                                                                                      | 3 million square feet                                                     |
| Guestroom Space<br>(Guestrooms and Support Space)                                                        | 1,242,860 square feet                                                     |
| Public Space (Food and Beverage, Function Space, Commercial Space, Indoor Recreation Public Circulation) | 1,067,800 square feet                                                     |
| Back of House/Support Space (Administrative Offices, Kitchen, Employee Facilities, Miscellaneous)        | 701,400 square feet                                                       |
| Hotel Height                                                                                             | Tower: 300 feet                                                           |
| Total Hotel Room Count                                                                                   | 2,000 rooms                                                               |
| Convention Center Height                                                                                 | 120 feet                                                                  |
| Convention Center Meeting Space (Net)                                                                    | 415,000 square feet                                                       |
| Contiguous Exhibit and Flex Space                                                                        | 200,000 square feet maximum                                               |
| Atrium Height                                                                                            | 140 feet                                                                  |
| Total Parking<br>On Site<br>Off Site (H-18)                                                              | 3,400 spaces<br>2,900 spaces (2,400 spaces for 1,500 rooms)<br>500 spaces |
| Restaurants                                                                                              | 100,000 square feet                                                       |
| Retail                                                                                                   | 20,000 square feet                                                        |

## **Cross Sections**

**Integration of site with Surroundings** 

View of Gaylord RCC from the North

View of Gaylord from the West

View of Gaylord from the Southwest

View of Gaylord RCC from South

View from Sweetwater Refuge