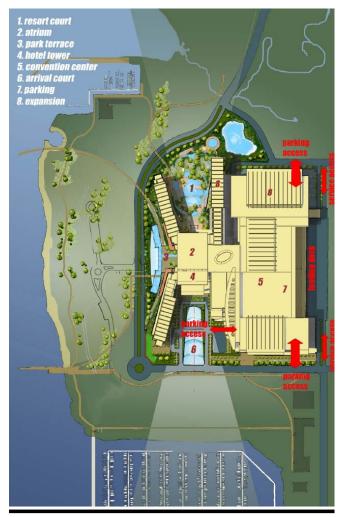

## RCC Summary

| Description/Function                                                                                     | Area                                                                      |
|----------------------------------------------------------------------------------------------------------|---------------------------------------------------------------------------|
| Land Area                                                                                                | 39 acres                                                                  |
| Gross Building Area                                                                                      | 3 million square feet                                                     |
| Guestroom Space<br>(Guestrooms and Support Space)                                                        | 1,242,860 square feet                                                     |
| Public Space (Food and Beverage, Function Space, Commercial Space, Indoor Recreation Public Circulation) | 1,067,800 square feet                                                     |
| Back of House/Support Space (Administrative Offices, Kitchen, Employee Facilities, Miscellaneous)        | 701,400 square feet                                                       |
| Hotel Height                                                                                             | Tower: 300 feet                                                           |
| Total Hotel Room Count                                                                                   | 2,000 rooms                                                               |
| Convention Center Height                                                                                 | 120 feet                                                                  |
| Convention Center Meeting Space (Net)                                                                    | 415,000 square feet                                                       |
| Contiguous Exhibit and Flex Space                                                                        | 200,000 square feet maximum                                               |
| Atrium Height                                                                                            | 140 feet                                                                  |
| Total Parking<br>On Site<br>Off Site (H-18)                                                              | 3,400 spaces<br>2,900 spaces (2,400 spaces for 1,500 rooms)<br>500 spaces |
| Restaurants                                                                                              | 100,000 square feet                                                       |
| Retail                                                                                                   | 20,000 square feet                                                        |

Revised Draft Environmental Impact Report (EIR) for the Chula Vista Bayfront Master Plan **Gaylord RCC Parking and Access** 